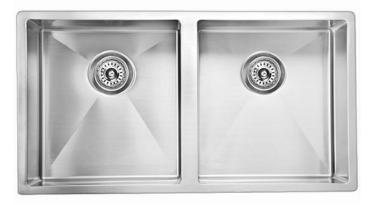

## Description:

New Axon range Double Bowl w/ 10mm internal corner

Sink Dimensions: 880W x 440H x 198D

**Bowl Dimensions:** 2 x [400W x 400H x 190D]

Min Cabinet Size: 1000mm

Installation: Flush mount, Inset-mount or Under mount (All measurements are in millimeters)

## Material:

1.2 mm 304 Stainless Steel

Tap Holes:

NO tap hole only

Outlet:

90mm basket wastes included

**Cut Out Templates:** 

Yes