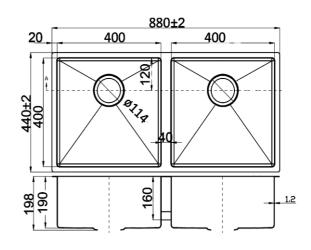

## Description:

New Axon range Double Bowl w/ 10mm internal corner

Sink Dimensions: 880W x 440H x 198D

**Bowl Dimensions:** 2 x [400W x 400H x 190D]

Min Cabinet Size: 1000mm

Installation: Flush mount, Inset-mount or Under mount (All measurements are in millimeters)

## Material:

1.2 mm 304 Stainless Steel

Tap Holes:

NO tap hole only

Outlet:

90mm basket wastes included

**Cut Out Templates:** 

Yes